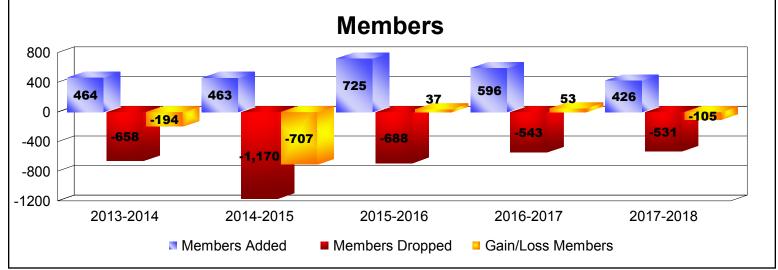

District 300 G1 As of June 2018 Cumulative

| Year      | New<br>Clubs | Dropped<br>Clubs | Gain/<br>Loss<br>Clubs | New<br>Members | Charter<br>Members | Reinstate<br>Members | Transfer<br>Members | Total<br>Member<br>Added | Total<br>Members<br>Dropped | Gain/<br>Loss<br>Members |
|-----------|--------------|------------------|------------------------|----------------|--------------------|----------------------|---------------------|--------------------------|-----------------------------|--------------------------|
| 2013-2014 | 0            | -2               | -2                     | 410            | 3                  | 44                   | 7                   | 464                      | -658                        | -194                     |
| 2014-2015 | 0            | -2               | -2                     | 385            | 7                  | 57                   | 14                  | 463                      | -1170                       | -707                     |
| 2015-2016 | 1            | -2               | -1                     | 668            | 28                 | 23                   | 6                   | 725                      | -688                        | 37                       |
| 2016-2017 | 3            | -2               | 1                      | 448            | 100                | 35                   | 13                  | 596                      | -543                        | 53                       |
| 2017-2018 | 1            | 0                | 1                      | 352            | 47                 | 24                   | 3                   | 426                      | -531                        | -105                     |
| Average   | 1            | -2               | -1                     | 453            | 37                 | 37                   | 9                   | 535                      | -718                        | -183                     |