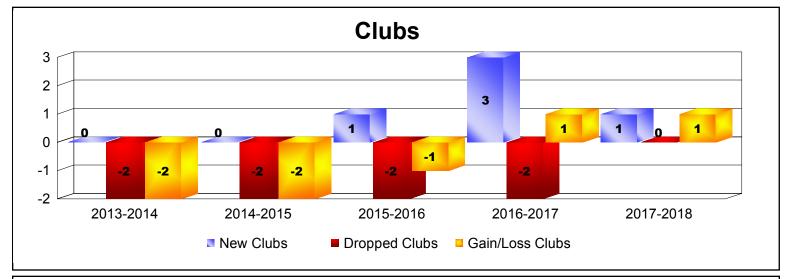

District 300 G1 As of June 2018 Cumulative

| Year      | New<br>Clubs | Dropped<br>Clubs | Gain/<br>Loss<br>Clubs | New<br>Members | Charter<br>Members | Reinstate<br>Members | Transfer<br>Members | Total<br>Member<br>Added | Total<br>Members<br>Dropped | Gain/<br>Loss<br>Members |
|-----------|--------------|------------------|------------------------|----------------|--------------------|----------------------|---------------------|--------------------------|-----------------------------|--------------------------|
| 2013-2014 | 0            | -2               | -2                     | 410            | 3                  | 44                   | 7                   | 464                      | -658                        | -194                     |
| 2014-2015 | 0            | -2               | -2                     | 385            | 7                  | 57                   | 14                  | 463                      | -1170                       | -707                     |
| 2015-2016 | 1            | -2               | -1                     | 668            | 28                 | 23                   | 6                   | 725                      | -688                        | 37                       |
| 2016-2017 | 3            | -2               | 1                      | 448            | 100                | 35                   | 13                  | 596                      | -543                        | 53                       |
| 2017-2018 | 1            | 0                | 1                      | 352            | 47                 | 24                   | 3                   | 426                      | -531                        | -105                     |
| Average   | 1            | -2               | -1                     | 453            | 37                 | 37                   | 9                   | 535                      | -718                        | -183                     |